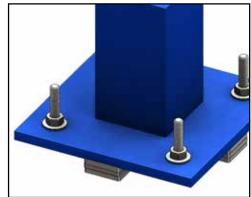

#### Features:

- High corrosion resistance marine applications
- · Lightweight
- Excellent weldability
- Hardness Brinell 75 HB, Vickers 80 HV
- · Fire resistant
- · 25 Tonne compression working load

» Window spacing

» Packing

### Installation:

Ideal as packers/spacers for steel connections, facades, window and door installations. Also ideal for levelling furniture, kitchen cabinets, and floor joist packing.