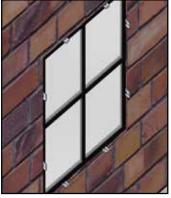

#### Features:

- High corrosion resistance marine applications
- · Lightweight
- Excellent weldability
- Hardness Brinell 75 HB, Vickers 80 HV
- · Fire resistant
- · 25 Tonne compression working load

» Window spacing

» Packing