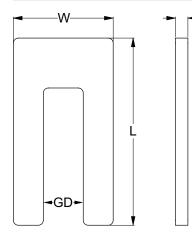

# PACKING SHIMS FIVE SIZES \ ALUMINIUM \ HEC

| N   | <b>EW</b> |
|-----|-----------|
| PRO | DDUCT     |

| Part        | QFind  | Thickness | Overall<br>Length | Overall<br>Width | Gap<br>Dimension | Pack<br>Qty |
|-------------|--------|-----------|-------------------|------------------|------------------|-------------|
|             |        |           |                   |                  | Width x Length   |             |
|             |        | T (mm)    | L (mm)            | W (mm)           | GD (mm)          |             |
| MPWAL075010 | MPW800 | 1.0       | 75                | 40               | 16 x 55          | 50          |
| MPWAL075020 | MPW810 | 2.0       | 75                | 40               | 16 x 55          | 50          |
| MPWAL075030 | MPW812 | 3.0       | 75                | 40               | 16 x 55          | 50          |
| MPWAL075050 | MPW815 | 5.0       | 75                | 40               | 16 x 55          | 50          |
| MPWAL075100 | MPW820 | 10.0      | 75                | 40               | 16 x 55          | 50          |